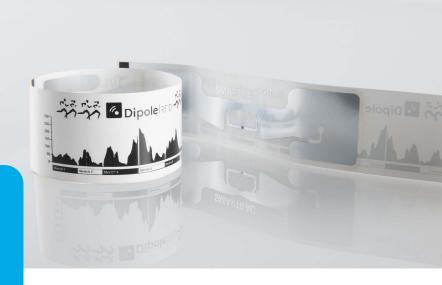

# RFID Label Shoe Tag

Dipole's RFID Shoe Tags are designed for specific use in sports shoes, allowing the timing of a multitude of tests.

Dipole's RFID Shoe Tag has UHF technology and has been designed to be the most accurate on the market, with a high reading reliability ratio.

They are designed so that they can be easily adapted to any sports shoe, in addition

to being customized with the materials and sizes that are required. We offer a personalized coding and printing service with the logo and corporate colors, if necessary.

### **Product benefits**

- Possibility of product tracking
- Fully customizable
- Ease of use and application
- We serve all over the world

01

The applications and preferred uses of the labels RFID are multiple: